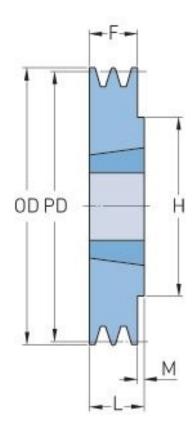

## PHP 1SPA100TB

| Pitch diameter<br>(mm) | 100   |
|------------------------|-------|
| Outside diameter (mm)  | 105.5 |
| Pulley type            | 1     |
| Bushing no.            | 1610  |
| Min. bore (mm)         | 14    |
| Max. bore (mm)         | 42    |
| F (mm)                 | 20    |
| G (mm)                 | -     |
| K (mm)                 | -     |
| L (mm)                 | 25    |
| M (mm)                 | 5     |
| H (mm)                 | 80    |
| Weight (kg)            | 0.8   |