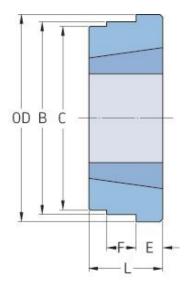

## **PHH WH25**

| Туре                     | WH25 |
|--------------------------|------|
| Bushing no.              | 2517 |
| Outside diameter (mm)    | 115  |
| Outside diameter<br>(in) | 4.53 |
| B (mm)                   | 110  |
| B (in)                   | 4.33 |
| L (mm)                   | 44   |
| L (in)                   | 1.73 |
| E (mm)                   | 19   |
| E (in)                   | 0.75 |
| F (mm)                   | 15   |
| F (in)                   | 0.59 |