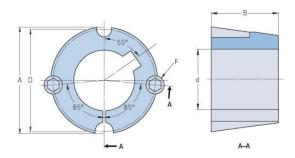

## **PHF TB3030X75MM**

| Bushing no.               | TB3030          |
|---------------------------|-----------------|
| d = Bore diameter<br>(mm) | 75              |
| Bore diameter (in)        | 2.95            |
| Keyway width<br>(mm)      | 20              |
| Keyway width (in)         | 0.79            |
| Keyway depth<br>(mm)      | 4.9             |
| Keyway depth (in)         | 0.19            |
| A (mm)                    | 108             |
| A (in)                    | 4.25            |
| B (mm)                    | 76.2            |
| B (in)                    | 3               |
| D (mm)                    | 101.6           |
| D (in)                    | 4               |
| E (mm)                    | -               |
| E (in)                    | -               |
| F (mm)                    | 15.875 x 31.750 |
| F (in)                    | -               |
| Weight (kg)               | 1.89            |
| Weight (lbs)              | 4.17            |