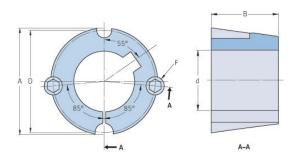

## **PHF TB3030X60MM**

| Bushing no.               | TB3030          |
|---------------------------|-----------------|
| d = Bore diameter<br>(mm) | 60              |
| Bore diameter (in)        | 2.36            |
| Keyway width<br>(mm)      | 18              |
| Keyway width (in)         | 0.71            |
| Keyway depth<br>(mm)      | 4.4             |
| Keyway depth (in)         | 0.17            |
| A (mm)                    | 108             |
| A (in)                    | 4.25            |
| B (mm)                    | 76.2            |
| B (in)                    | 3               |
| D (mm)                    | 101.6           |
| D (in)                    | 4               |
| E (mm)                    | -               |
| E (in)                    | -               |
| F (mm)                    | 15.875 x 31.750 |
| F (in)                    | -               |
| Weight (kg)               | 2.78            |
| Weight (lbs)              | 6.13            |