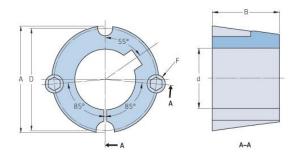

## **PHF TB3030X55MM**

| Bushing no.               | TB3030          |
|---------------------------|-----------------|
| d = Bore diameter<br>(mm) | 55              |
| Bore diameter (in)        | 2.17            |
| Keyway width<br>(mm)      | 16              |
| Keyway width (in)         | 0.63            |
| Keyway depth<br>(mm)      | 4.3             |
| Keyway depth (in)         | 0.17            |
| A (mm)                    | 108             |
| A (in)                    | 4.25            |
| B (mm)                    | 76.2            |
| B (in)                    | 3               |
| D (mm)                    | 101.6           |
| D (in)                    | 4               |
| E (mm)                    | -               |
| E (in)                    | -               |
| F (mm)                    | 15.875 x 31.750 |
| F (in)                    | -               |
| Weight (kg)               | 3.01            |
| Weight (lbs)              | 6.64            |