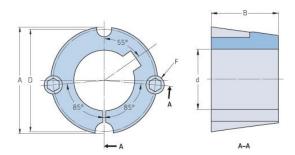

## **PHF TB3030X50MM**

| Bushing no.        | TB3030          |
|--------------------|-----------------|
| ļ                  | 50              |
| d = Bore diameter  | 50              |
| (mm)               | 4.07            |
| Bore diameter (in) | 1.97            |
| Keyway width       | 14              |
| (mm)               |                 |
| Keyway width (in)  | 0.55            |
| Keyway depth       | 3.8             |
| (mm)               |                 |
| Keyway depth (in)  | 0.15            |
| A (mm)             | 108             |
| A (in)             | 4.25            |
| B (mm)             | 76.2            |
| B (in)             | 3               |
| D (mm)             | 101.6           |
| D (in)             | 4               |
| E (mm)             | -               |
| E (in)             | -               |
| F (mm)             | 15.875 x 31.750 |
| F (in)             | -               |
| Weight (kg)        | 3.26            |
| Weight (lbs)       | 7.19            |