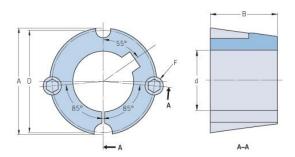

## **PHF TB3030X48MM**

| Bushing no.               | TB3030          |
|---------------------------|-----------------|
| d = Bore diameter<br>(mm) | 48              |
| Bore diameter (in)        | 1.89            |
| Keyway width<br>(mm)      | 14              |
| Keyway width (in)         | 0.55            |
| Keyway depth<br>(mm)      | 3.8             |
| Keyway depth (in)         | 0.15            |
| A (mm)                    | 108             |
| A (in)                    | 4.25            |
| B (mm)                    | 76.2            |
| B (in)                    | 3               |
| D (mm)                    | 101.6           |
| D (in)                    | 4               |
| E (mm)                    | -               |
| E (in)                    | -               |
| F (mm)                    | 15.875 x 31.750 |
| F (in)                    | -               |
| Weight (kg)               | 3.34            |
| Weight (lbs)              | 7.36            |