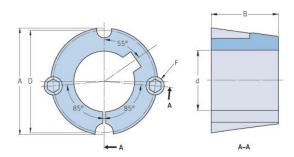

## **PHF TB3030X45MM**

| Bushing no.               | TB3030          |
|---------------------------|-----------------|
| d = Bore diameter<br>(mm) | 45              |
| Bore diameter (in)        | 1.77            |
| Keyway width<br>(mm)      | 14              |
| Keyway width (in)         | 0.55            |
| Keyway depth<br>(mm)      | 3.8             |
| Keyway depth (in)         | 0.15            |
| A (mm)                    | 108             |
| A (in)                    | 4.25            |
| B (mm)                    | 76.2            |
| B (in)                    | 3               |
| D (mm)                    | 101.6           |
| D (in)                    | 4               |
| E (mm)                    | -               |
| E (in)                    | -               |
| F (mm)                    | 15.875 x 31.750 |
| F (in)                    | -               |
| Weight (kg)               | 3.46            |
| Weight (lbs)              | 7.63            |