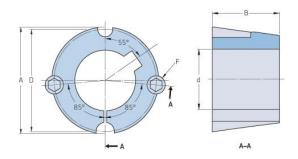

## **PHF TB3030X42MM**

| Bushing no.               | TB3030          |
|---------------------------|-----------------|
| d = Bore diameter<br>(mm) | 42              |
| Bore diameter (in)        | 1.65            |
| Keyway width<br>(mm)      | 12              |
| Keyway width (in)         | 0.47            |
| Keyway depth<br>(mm)      | 3.3             |
| Keyway depth (in)         | 0.13            |
| A (mm)                    | 108             |
| A (in)                    | 4.25            |
| B (mm)                    | 76.2            |
| B (in)                    | 3               |
| D (mm)                    | 101.6           |
| D (in)                    | 4               |
| E (mm)                    | -               |
| E (in)                    | -               |
| F (mm)                    | 15.875 x 31.750 |
| F (in)                    | -               |
| Weight (kg)               | 3.57            |
| Weight (lbs)              | 7.87            |