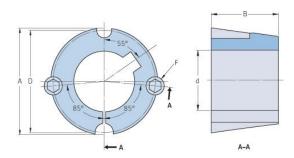

## PHF TB3030X40MM

| Bushing no.        | TB3030          |
|--------------------|-----------------|
| d = Bore diameter  | 40              |
| (mm)               |                 |
| Bore diameter (in) | 1.57            |
| Keyway width       | 12              |
| (mm)               |                 |
| Keyway width (in)  | 0.47            |
| Keyway depth       | 3.3             |
| , , , (mm)         |                 |
| Keyway depth (in)  | 0.13            |
| A (mm)             | 108             |
| A (in)             | 4.25            |
| B (mm)             | 76.2            |
| B (in)             | 3               |
| D (mm)             | 101.6           |
| D (in)             | 4               |
| E (mm)             | -               |
| E (in)             | -               |
| F (mm)             | 15.875 x 31.750 |
| F (in)             | -               |
| Weight (kg)        | 3.65            |
| Weight (lbs)       | 8.05            |