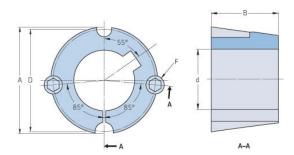

## **PHF TB3030X3**

| Bushing no.               | TB3030          |
|---------------------------|-----------------|
| d = Bore diameter<br>(mm) | 76              |
| Bore diameter (in)        | 2.99            |
| Keyway width<br>(mm)      | 19.1            |
| Keyway width (in)         | 0.75            |
| Keyway depth<br>(mm)      | 6.4             |
| Keyway depth (in)         | 0.25            |
| A (mm)                    | 108             |
| A (in)                    | 4.25            |
| B (mm)                    | 76.2            |
| B (in)                    | 3               |
| D (mm)                    | 101.6           |
| D (in)                    | 4               |
| E (mm)                    | -               |
| E (in)                    | -               |
| F (mm)                    | 15.875 x 31.750 |
| F (in)                    | -               |
| Weight (kg)               | 1.85            |
| Weight (lbs)              | 4.08            |