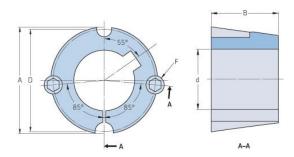

## **PHF TB3030X38MM**

| Bushing no.               | TB3030          |
|---------------------------|-----------------|
| d = Bore diameter<br>(mm) | 38              |
| Bore diameter (in)        | 1.5             |
| Keyway width<br>(mm)      | 10              |
| Keyway width (in)         | 0.39            |
| Keyway depth<br>(mm)      | 3.3             |
| Keyway depth (in)         | 0.13            |
| A (mm)                    | 108             |
| A (in)                    | 4.25            |
| B (mm)                    | 76.2            |
| B (in)                    | 3               |
| D (mm)                    | 101.6           |
| D (in)                    | 4               |
| E (mm)                    | -               |
| E (in)                    | -               |
| F (mm)                    | 15.875 x 31.750 |
| F (in)                    | -               |
| Weight (kg)               | 3.73            |
| Weight (lbs)              | 8.22            |