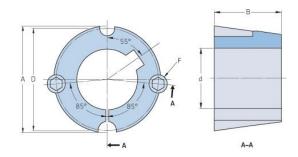

## **PHF TB3030X2**

| Bushing no.               | TB3030          |
|---------------------------|-----------------|
| d = Bore diameter<br>(mm) | 51              |
| Bore diameter (in)        | 2.01            |
| Keyway width<br>(mm)      | 12.7            |
| Keyway width (in)         | 0.5             |
| Keyway depth<br>(mm)      | 4               |
| Keyway depth (in)         | 0.16            |
| A (mm)                    | 108             |
| A (in)                    | 4.25            |
| B (mm)                    | 76.2            |
| B (in)                    | 3               |
| D (mm)                    | 101.6           |
| D (in)                    | 4               |
| E (mm)                    | 15,875 x 31,750 |
| E (in)                    | -               |
| F (mm)                    | 15.875 x 31.750 |
| F (in)                    | -               |
| Weight (kg)               | 3.25            |
| Weight (lbs)              | 7.17            |