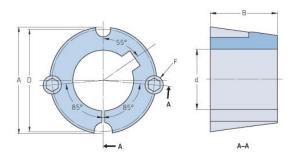

## PHF TB3030X2.875

| Bushing no.               | TB3030          |
|---------------------------|-----------------|
| d = Bore diameter<br>(mm) | 73              |
| Bore diameter (in)        | 2.87            |
| Keyway width<br>(mm)      | 19.1            |
| Keyway width (in)         | 0.75            |
| Keyway depth<br>(mm)      | 6.4             |
| Keyway depth (in)         | 0.25            |
| A (mm)                    | 108             |
| A (in)                    | 4.25            |
| B (mm)                    | 76.2            |
| B (in)                    | 3               |
| D (mm)                    | 101.6           |
| D (in)                    | 4               |
| E (mm)                    | -               |
| E (in)                    | -               |
| F (mm)                    | 15.875 x 31.750 |
| F (in)                    | -               |
| Weight (kg)               | 2.07            |
| Weight (lbs)              | 4.56            |