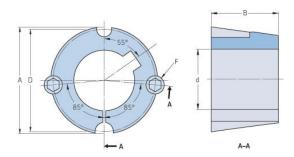

## PHF TB3030X2.75

| Bushing no.               | TB3030          |
|---------------------------|-----------------|
| d = Bore diameter<br>(mm) | 70              |
| Bore diameter (in)        | 2.76            |
| Keyway width<br>(mm)      | 19.1            |
| Keyway width (in)         | 0.75            |
| Keyway depth<br>(mm)      | 6.4             |
| Keyway depth (in)         | 0.25            |
| A (mm)                    | 108             |
| A (in)                    | 4.25            |
| B (mm)                    | 76.2            |
| B (in)                    | 3               |
| D (mm)                    | 101.6           |
| D (in)                    | 4               |
| E (mm)                    | -               |
| E (in)                    | -               |
| F (mm)                    | 15.875 x 31.750 |
| F (in)                    | -               |
| Weight (kg)               | 2.25            |
| Weight (lbs)              | 4.96            |