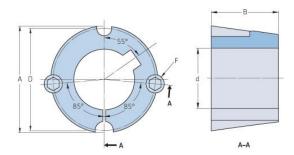

## PHF TB3030X2.625

| Bushing no.               | TB3030          |
|---------------------------|-----------------|
| d = Bore diameter<br>(mm) | 67              |
| Bore diameter (in)        | 2.64            |
| Keyway width<br>(mm)      | 19.1            |
| Keyway width (in)         | 0.75            |
| Keyway depth<br>(mm)      | 6.4             |
| Keyway depth (in)         | 0.25            |
| A (mm)                    | 108             |
| A (in)                    | 4.25            |
| B (mm)                    | 76.2            |
| B (in)                    | 3               |
| D (mm)                    | 101.6           |
| D (in)                    | 4               |
| E (mm)                    | -               |
| E (in)                    | -               |
| F (mm)                    | 15.875 x 31.750 |
| F (in)                    | -               |
| Weight (kg)               | 2.42            |
| Weight (lbs)              | 5.34            |