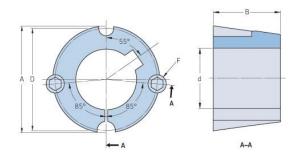

## PHF TB3030X2.5

| Bushing no.               | TB3030          |
|---------------------------|-----------------|
| d = Bore diameter<br>(mm) | 64              |
| Bore diameter (in)        | 2.52            |
| Keyway width<br>(mm)      | 15.9            |
| Keyway width (in)         | 0.63            |
| Keyway depth<br>(mm)      | 5.6             |
| Keyway depth (in)         | 0.22            |
| A (mm)                    | 108             |
| A (in)                    | 4.25            |
| B (mm)                    | 76.2            |
| B (in)                    | 3               |
| D (mm)                    | 101.6           |
| D (in)                    | 4               |
| E (mm)                    | -               |
| E (in)                    | -               |
| F (mm)                    | 15.875 x 31.750 |
| F (in)                    | -               |
| Weight (kg)               | 2.57            |
| Weight (lbs)              | 5.67            |