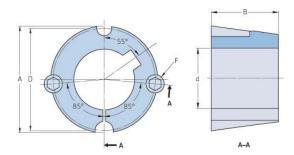

## PHF TB3030X2.375

| Bushing no.               | TB3030          |
|---------------------------|-----------------|
| d = Bore diameter<br>(mm) | 60              |
| Bore diameter (in)        | 2.36            |
| Keyway width<br>(mm)      | 15.9            |
| Keyway width (in)         | 0.63            |
| Keyway depth<br>(mm)      | 5.6             |
| Keyway depth (in)         | 0.22            |
| A (mm)                    | 108             |
| A (in)                    | 4.25            |
| B (mm)                    | 76.2            |
| B (in)                    | 3               |
| D (mm)                    | 101.6           |
| D (in)                    | 4               |
| E (mm)                    | -               |
| E (in)                    | -               |
| F (mm)                    | 15.875 x 31.750 |
| F (in)                    | -               |
| Weight (kg)               | 2.8             |
| Weight (lbs)              | 6.17            |