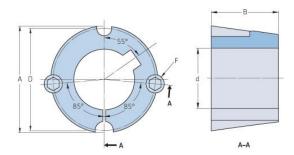

## PHF TB3030X1.625

| Bushing no.               | TB3030          |
|---------------------------|-----------------|
| d = Bore diameter<br>(mm) | 41              |
| Bore diameter (in)        | 1.61            |
| Keyway width<br>(mm)      | 11.1            |
| Keyway width (in)         | 0.44            |
| Keyway depth<br>(mm)      | 4               |
| Keyway depth (in)         | 0.16            |
| A (mm)                    | 108             |
| A (in)                    | 4.25            |
| B (mm)                    | 76.2            |
| B (in)                    | 3               |
| D (mm)                    | 101.6           |
| D (in)                    | 4               |
| E (mm)                    | -               |
| E (in)                    | -               |
| F (mm)                    | 15.875 x 31.750 |
| F (in)                    | -               |
| Weight (kg)               | 3.62            |
| Weight (lbs)              | 7.98            |