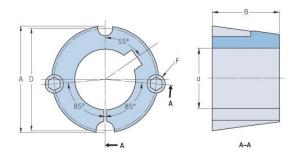

## PHF TB3030X1.5

| Bushing no.               | TB3030          |
|---------------------------|-----------------|
| d = Bore diameter<br>(mm) | 38              |
| Bore diameter (in)        | 1.5             |
| Keyway width<br>(mm)      | 9.5             |
| Keyway width (in)         | 0.37            |
| Keyway depth<br>(mm)      | 3.2             |
| Keyway depth (in)         | 0.13            |
| A (mm)                    | 108             |
| A (in)                    | 4.25            |
| B (mm)                    | 76.2            |
| B (in)                    | 3               |
| D (mm)                    | 101.6           |
| D (in)                    | 4               |
| E (mm)                    | -               |
| E (in)                    | -               |
| F (mm)                    | 15.875 x 31.750 |
| F (in)                    | -               |
| Weight (kg)               | 3.72            |
| Weight (lbs)              | 8.2             |