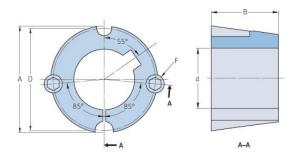

## PHF TB3030X1.375

| 5 1.               | TD2020          |
|--------------------|-----------------|
| Bushing no.        | TB3030          |
| d = Bore diameter  | 35              |
| (mm)               |                 |
| Bore diameter (in) | 1.38            |
| Keyway width       | 9.5             |
| (mm)               |                 |
| Keyway width (in)  | 0.37            |
| Keyway depth       | 3.2             |
| (mm)               |                 |
| Keyway depth (in)  | 0.13            |
| A (mm)             | 108             |
| A (in)             | 4.25            |
| B (mm)             | 76.2            |
| B (in)             | 3               |
| D (mm)             | 101.6           |
| D (in)             | 4               |
| E (mm)             | -               |
| E (in)             | -               |
| F (mm)             | 15.875 x 31.750 |
| F (in)             | -               |
| Weight (kg)        | 3.81            |
| Weight (lbs)       | 8.4             |