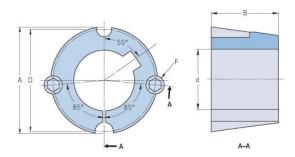

## **PHF TB3020X75MM**

| Bushing no.               | TB3020          |
|---------------------------|-----------------|
| d = Bore diameter<br>(mm) | 75              |
| Bore diameter (in)        | 2.95            |
| Keyway width<br>(mm)      | 20              |
| Keyway width (in)         | 0.79            |
| Keyway depth<br>(mm)      | 4.9             |
| Keyway depth (in)         | 0.19            |
| A (mm)                    | 108             |
| A (in)                    | 4.25            |
| B (mm)                    | 50.8            |
| B (in)                    | 2               |
| D (mm)                    | 101.6           |
| D (in)                    | 4               |
| E (mm)                    | -               |
| E (in)                    | -               |
| F (mm)                    | 15.875 x 31.750 |
| F (in)                    | -               |
| Weight (kg)               | 1.34            |
| Weight (lbs)              | 2.95            |