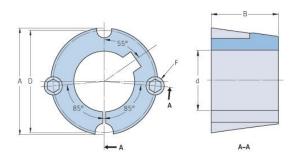

## **PHF TB3020X65MM**

| Bushing no.               | TB3020          |
|---------------------------|-----------------|
| d = Bore diameter<br>(mm) | 65              |
| Bore diameter (in)        | 2.56            |
| Keyway width<br>(mm)      | 18              |
| Keyway width (in)         | 0.71            |
| Keyway depth<br>(mm)      | 4.4             |
| Keyway depth (in)         | 0.17            |
| A (mm)                    | 108             |
| A (in)                    | 4.25            |
| B (mm)                    | 50.8            |
| B (in)                    | 2               |
| D (mm)                    | 101.6           |
| D (in)                    | 4               |
| E (mm)                    | -               |
| E (in)                    | -               |
| F (mm)                    | 15.875 x 31.750 |
| F (in)                    | -               |
| Weight (kg)               | 1.73            |
| Weight (lbs)              | 3.81            |