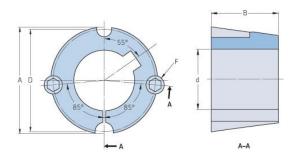

## **PHF TB3020X55MM**

| Bushing no.               | TB3020          |
|---------------------------|-----------------|
| d = Bore diameter<br>(mm) | 55              |
| Bore diameter (in)        | 2.17            |
| Keyway width<br>(mm)      | 16              |
| Keyway width (in)         | 0.63            |
| Keyway depth<br>(mm)      | 4.3             |
| Keyway depth (in)         | 0.17            |
| A (mm)                    | 108             |
| A (in)                    | 4.25            |
| B (mm)                    | 50.8            |
| B (in)                    | 2               |
| D (mm)                    | 101.6           |
| D (in)                    | 4               |
| E (mm)                    | -               |
| E (in)                    | -               |
| F (mm)                    | 15.875 x 31.750 |
| F (in)                    | -               |
| Weight (kg)               | 2.08            |
| Weight (lbs)              | 4.59            |