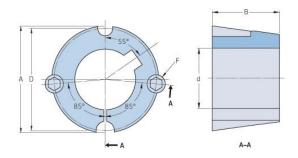

## **PHF TB3020X50MM**

| Bushing no.               | TB3020          |
|---------------------------|-----------------|
| d = Bore diameter<br>(mm) | 50              |
| Bore diameter (in)        | 1.97            |
| Keyway width<br>(mm)      | 14              |
| Keyway width (in)         | 0.55            |
| Keyway depth<br>(mm)      | 3.8             |
| Keyway depth (in)         | 0.15            |
| A (mm)                    | 108             |
| A (in)                    | 4.25            |
| B (mm)                    | 50.8            |
| B (in)                    | 2               |
| D (mm)                    | 101.6           |
| D (in)                    | 4               |
| E (mm)                    | -               |
| E (in)                    | -               |
| F (mm)                    | 15.875 x 31.750 |
| F (in)                    | -               |
| Weight (kg)               | 2.23            |
| Weight (lbs)              | 4.92            |