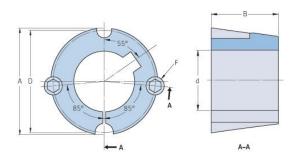

## **PHF TB3020X48MM**

| Bushing no.               | TB3020          |
|---------------------------|-----------------|
| d = Bore diameter<br>(mm) | 48              |
| Bore diameter (in)        | 1.89            |
| Keyway width<br>(mm)      | 14              |
| Keyway width (in)         | 0.55            |
| Keyway depth<br>(mm)      | 3.8             |
| Keyway depth (in)         | 0.15            |
| A (mm)                    | 108             |
| A (in)                    | 4.25            |
| B (mm)                    | 50.8            |
| B (in)                    | 2               |
| D (mm)                    | 101.6           |
| D (in)                    | 4               |
| E (mm)                    | -               |
| E (in)                    | -               |
| F (mm)                    | 15.875 x 31.750 |
| F (in)                    | -               |
| Weight (kg)               | 2.28            |
| Weight (lbs)              | 5.03            |