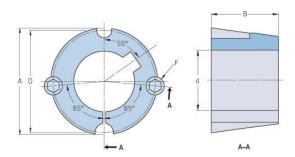

## **PHF TB3020X45MM**

| Bushing no.               | TB3020          |
|---------------------------|-----------------|
| d = Bore diameter<br>(mm) | 45              |
| Bore diameter (in)        | 1.77            |
| Keyway width<br>(mm)      | 14              |
| Keyway width (in)         | 0.55            |
| Keyway depth<br>(mm)      | 3.8             |
| Keyway depth (in)         | 0.15            |
| A (mm)                    | 108             |
| A (in)                    | 4.25            |
| B (mm)                    | 50.8            |
| B (in)                    | 2               |
| D (mm)                    | 101.6           |
| D (in)                    | 4               |
| E (mm)                    | -               |
| E (in)                    | -               |
| F (mm)                    | 15.875 x 31.750 |
| F (in)                    | -               |
| Weight (kg)               | 2.36            |
| Weight (lbs)              | 5.2             |