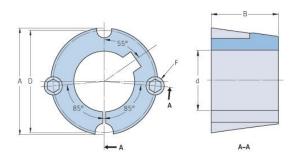

## **PHF TB3020X42MM**

| Bushing no.        | TB3020          |
|--------------------|-----------------|
| ļ                  |                 |
| d = Bore diameter  | 42              |
| (mm)               | 4 , 5           |
| Bore diameter (in) | 1.65            |
| Keyway width       | 12              |
| (mm)               |                 |
| Keyway width (in)  | 0.47            |
| Keyway depth       | 3.3             |
| (mm)               |                 |
| Keyway depth (in)  | 0.13            |
| A (mm)             | 108             |
| A (in)             | 4.25            |
| B (mm)             | 50.8            |
| B (in)             | 2               |
| D (mm)             | 101.6           |
| D (in)             | 4               |
| E (mm)             | -               |
| E (in)             | -               |
| F (mm)             | 15.875 x 31.750 |
| F (in)             | -               |
| Weight (kg)        | 2.46            |
| Weight (lbs)       | 5.42            |