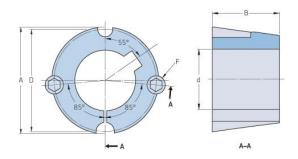

## **PHF TB3020X40MM**

| Bushing no.               | TB3020          |
|---------------------------|-----------------|
| d = Bore diameter<br>(mm) | 40              |
| Bore diameter (in)        | 1.57            |
| Keyway width<br>(mm)      | 12              |
| Keyway width (in)         | 0.47            |
| Keyway depth<br>(mm)      | 3.3             |
| Keyway depth (in)         | 0.13            |
| A (mm)                    | 108             |
| A (in)                    | 4.25            |
| B (mm)                    | 50.8            |
| B (in)                    | 2               |
| D (mm)                    | 101.6           |
| D (in)                    | 4               |
| E (mm)                    | -               |
| E (in)                    | -               |
| F (mm)                    | 15.875 x 31.750 |
| F (in)                    | -               |
| Weight (kg)               | 2.5             |
| Weight (lbs)              | 5.51            |