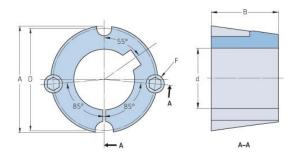

## **PHF TB3020X3**

| Bushing no.               | TB3020          |
|---------------------------|-----------------|
| d = Bore diameter<br>(mm) | 76              |
| Bore diameter (in)        | 2.99            |
| Keyway width<br>(mm)      | 19.1            |
| Keyway width (in)         | 0.75            |
| Keyway depth<br>(mm)      | 6.4             |
| Keyway depth (in)         | 0.25            |
| A (mm)                    | 108             |
| A (in)                    | 4.25            |
| B (mm)                    | 50.8            |
| B (in)                    | 2               |
| D (mm)                    | 101.6           |
| D (in)                    | 4               |
| E (mm)                    | -               |
| E (in)                    | -               |
| F (mm)                    | 15.875 x 31.750 |
| F (in)                    | -               |
| Weight (kg)               | 1.29            |
| Weight (lbs)              | 2.84            |