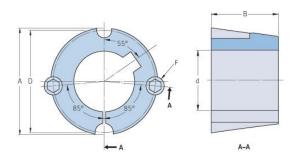

## **PHF TB3020X38MM**

| Bushing no.               | TB3020          |
|---------------------------|-----------------|
| d = Bore diameter<br>(mm) | 38              |
| Bore diameter (in)        | 1.5             |
| Keyway width<br>(mm)      | 10              |
| Keyway width (in)         | 0.39            |
| Keyway depth<br>(mm)      | 3.3             |
| Keyway depth (in)         | 0.13            |
| A (mm)                    | 108             |
| A (in)                    | 4.25            |
| B (mm)                    | 50.8            |
| B (in)                    | 2               |
| D (mm)                    | 101.6           |
| D (in)                    | 4               |
| E (mm)                    | -               |
| E (in)                    | -               |
| F (mm)                    | 15.875 x 31.750 |
| F (in)                    | -               |
| Weight (kg)               | 2.52            |
| Weight (lbs)              | 5.56            |