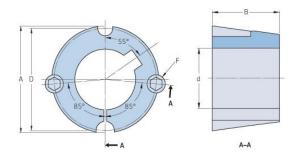

## **PHF TB3020X35MM**

| Bushing no.               | TB3020          |
|---------------------------|-----------------|
| d = Bore diameter<br>(mm) | 35              |
| Bore diameter (in)        | 1.38            |
| Keyway width<br>(mm)      | 10              |
| Keyway width (in)         | 0.39            |
| Keyway depth<br>(mm)      | 3.3             |
| Keyway depth (in)         | 0.13            |
| A (mm)                    | 108             |
| A (in)                    | 4.25            |
| B (mm)                    | 50.8            |
| B (in)                    | 2               |
| D (mm)                    | 101.6           |
| D (in)                    | 4               |
| E (mm)                    | -               |
| E (in)                    | -               |
| F (mm)                    | 15.875 x 31.750 |
| F (in)                    | -               |
| Weight (kg)               | 2.62            |
| Weight (lbs)              | 5.78            |