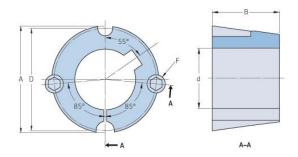

## **PHF TB3020X32MM**

| Bushing no.               | TB3020          |
|---------------------------|-----------------|
| d = Bore diameter<br>(mm) | 32              |
| Bore diameter (in)        | 1.26            |
| Keyway width<br>(mm)      | 10              |
| Keyway width (in)         | 0.39            |
| Keyway depth<br>(mm)      | 3.3             |
| Keyway depth (in)         | 0.13            |
| A (mm)                    | 108             |
| A (in)                    | 4.25            |
| B (mm)                    | 50.8            |
| B (in)                    | 2               |
| D (mm)                    | 101.6           |
| D (in)                    | 4               |
| E (mm)                    | -               |
| E (in)                    | -               |
| F (mm)                    | 15.875 x 31.750 |
| F (in)                    | -               |
| Weight (kg)               | 2.67            |
| Weight (lbs)              | 5.89            |