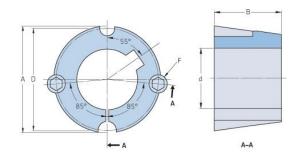

## **PHF TB3020X2**

| Bushing no.               | TB3020          |
|---------------------------|-----------------|
| d = Bore diameter<br>(mm) | 51              |
| Bore diameter (in)        | 2.01            |
| Keyway width<br>(mm)      | 12.7            |
| Keyway width (in)         | 0.5             |
| Keyway depth<br>(mm)      | 4               |
| Keyway depth (in)         | 0.16            |
| A (mm)                    | 108             |
| A (in)                    | 4.25            |
| B (mm)                    | 50.8            |
| B (in)                    | 2               |
| D (mm)                    | 101.6           |
| D (in)                    | 4               |
| E (mm)                    | 15,875 x 31,750 |
| E (in)                    | -               |
| F (mm)                    | 15.875 x 31.750 |
| F (in)                    | -               |
| Weight (kg)               | 2.25            |
| Weight (lbs)              | 4.96            |