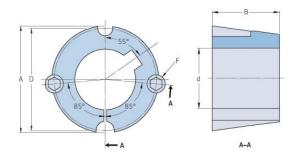

## **PHF TB3020X28MM**

| Bushing no.               | TB3020          |
|---------------------------|-----------------|
| d = Bore diameter<br>(mm) | 28              |
| Bore diameter (in)        | 1.1             |
| Keyway width<br>(mm)      | 8               |
| Keyway width (in)         | 0.31            |
| Keyway depth<br>(mm)      | 3.3             |
| Keyway depth (in)         | 0.13            |
| A (mm)                    | 108             |
| A (in)                    | 4.25            |
| B (mm)                    | 50.8            |
| B (in)                    | 2               |
| D (mm)                    | 101.6           |
| D (in)                    | 4               |
| E (mm)                    | -               |
| E (in)                    | -               |
| F (mm)                    | 15.875 x 31.750 |
| F (in)                    | -               |
| Weight (kg)               | 2.73            |
| Weight (lbs)              | 6.02            |