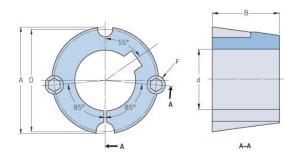

## **PHF TB3020X25MM**

| Bushing no.               | TB3020          |
|---------------------------|-----------------|
| d = Bore diameter<br>(mm) | 25              |
| Bore diameter (in)        | 0.98            |
| Keyway width<br>(mm)      | 8               |
| Keyway width (in)         | 0.31            |
| Keyway depth<br>(mm)      | 3.3             |
| Keyway depth (in)         | 0.13            |
| A (mm)                    | 108             |
| A (in)                    | 4.25            |
| B (mm)                    | 50.8            |
| B (in)                    | 2               |
| D (mm)                    | 101.6           |
| D (in)                    | 4               |
| E (mm)                    | -               |
| E (in)                    | -               |
| F (mm)                    | 15.875 x 31.750 |
| F (in)                    | -               |
| Weight (kg)               | 2.77            |
| Weight (lbs)              | 6.11            |