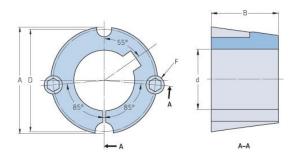

## PHF TB3020X2.75

| Bushing no.               | TB3020          |
|---------------------------|-----------------|
| d = Bore diameter<br>(mm) | 70              |
| Bore diameter (in)        | 2.76            |
| Keyway width<br>(mm)      | 19.1            |
| Keyway width (in)         | 0.75            |
| Keyway depth<br>(mm)      | 6.4             |
| Keyway depth (in)         | 0.25            |
| A (mm)                    | 108             |
| A (in)                    | 4.25            |
| B (mm)                    | 50.8            |
| B (in)                    | 2               |
| D (mm)                    | 101.6           |
| D (in)                    | 4               |
| E (mm)                    | -               |
| E (in)                    | -               |
| F (mm)                    | 15.875 x 31.750 |
| F (in)                    | -               |
| Weight (kg)               | 1.55            |
| Weight (lbs)              | 3.42            |