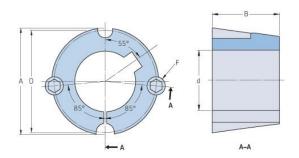

## PHF TB3020X2.625

| Bushing no.               | TB3020          |
|---------------------------|-----------------|
| d = Bore diameter<br>(mm) | 67              |
| Bore diameter (in)        | 2.64            |
| Keyway width<br>(mm)      | 19.1            |
| Keyway width (in)         | 0.75            |
| Keyway depth<br>(mm)      | 6.4             |
| Keyway depth (in)         | 0.25            |
| A (mm)                    | 108             |
| A (in)                    | 4.25            |
| B (mm)                    | 50.8            |
| B (in)                    | 2               |
| D (mm)                    | 101.6           |
| D (in)                    | 4               |
| E (mm)                    | -               |
| E (in)                    | -               |
| F (mm)                    | 15.875 x 31.750 |
| F (in)                    | -               |
| Weight (kg)               | 1.65            |
| Weight (lbs)              | 3.64            |