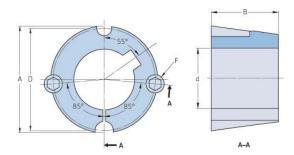

## PHF TB3020X2.5

| Bushing no.               | TB3020          |
|---------------------------|-----------------|
| d = Bore diameter<br>(mm) | 64              |
| Bore diameter (in)        | 2.52            |
| Keyway width<br>(mm)      | 15.9            |
| Keyway width (in)         | 0.63            |
| Keyway depth<br>(mm)      | 5.6             |
| Keyway depth (in)         | 0.22            |
| A (mm)                    | 108             |
| A (in)                    | 4.25            |
| B (mm)                    | 50.8            |
| B (in)                    | 2               |
| D (mm)                    | 101.6           |
| D (in)                    | 4               |
| E (mm)                    | -               |
| E (in)                    | -               |
| F (mm)                    | 15.875 x 31.750 |
| F (in)                    | -               |
| Weight (kg)               | 1.8             |
| Weight (lbs)              | 3.97            |