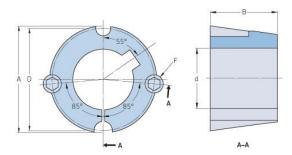

## PHF TB3020X2.375

| Bushing no.               | TB3020          |
|---------------------------|-----------------|
| d = Bore diameter<br>(mm) | 60              |
| Bore diameter (in)        | 2.36            |
| Keyway width<br>(mm)      | 15.9            |
| Keyway width (in)         | 0.63            |
| Keyway depth<br>(mm)      | 5.6             |
| Keyway depth (in)         | 0.22            |
| A (mm)                    | 108             |
| A (in)                    | 4.25            |
| B (mm)                    | 50.8            |
| B (in)                    | 2               |
| D (mm)                    | 101.6           |
| D (in)                    | 4               |
| E (mm)                    | -               |
| E (in)                    | -               |
| F (mm)                    | 15.875 x 31.750 |
| F (in)                    | -               |
| Weight (kg)               | 1.9             |
| Weight (lbs)              | 4.19            |