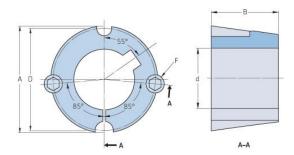

## PHF TB3020X2.25

| Bushing no.               | TB3020          |
|---------------------------|-----------------|
| d = Bore diameter<br>(mm) | 57              |
| Bore diameter (in)        | 2.24            |
| Keyway width<br>(mm)      | 15.9            |
| Keyway width (in)         | 0.63            |
| Keyway depth<br>(mm)      | 5.6             |
| Keyway depth (in)         | 0.22            |
| A (mm)                    | 108             |
| A (in)                    | 4.25            |
| B (mm)                    | 50.8            |
| B (in)                    | 2               |
| D (mm)                    | 101.6           |
| D (in)                    | 4               |
| E (mm)                    | -               |
| E (in)                    | -               |
| F (mm)                    | 15.875 x 31.750 |
| F (in)                    | -               |
| Weight (kg)               | 1.99            |
| Weight (lbs)              | 4.39            |