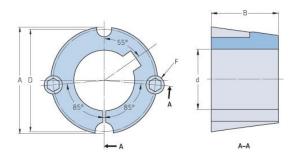

## PHF TB3020X2.125

| Bushing no.               | TB3020          |
|---------------------------|-----------------|
| d = Bore diameter<br>(mm) | 54              |
| Bore diameter (in)        | 2.13            |
| Keyway width<br>(mm)      | 15.9            |
| Keyway width (in)         | 0.63            |
| Keyway depth<br>(mm)      | 5.6             |
| Keyway depth (in)         | 0.22            |
| A (mm)                    | 108             |
| A (in)                    | 4.25            |
| B (mm)                    | 50.8            |
| B (in)                    | 2               |
| D (mm)                    | 101.6           |
| D (in)                    | 4               |
| E (mm)                    | -               |
| E (in)                    | -               |
| F (mm)                    | 15.875 x 31.750 |
| F (in)                    | -               |
| Weight (kg)               | 2.1             |
| Weight (lbs)              | 4.63            |