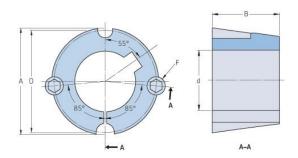

## PHF TB3020X1.875

| Bushing no.               | TB3020          |
|---------------------------|-----------------|
| d = Bore diameter<br>(mm) | 48              |
| Bore diameter (in)        | 1.89            |
| Keyway width<br>(mm)      | 12.7            |
| Keyway width (in)         | 0.5             |
| Keyway depth<br>(mm)      | 4               |
| Keyway depth (in)         | 0.16            |
| A (mm)                    | 108             |
| A (in)                    | 4.25            |
| B (mm)                    | 50.8            |
| B (in)                    | 2               |
| D (mm)                    | 101.6           |
| D (in)                    | 4               |
| E (mm)                    | -               |
| E (in)                    | -               |
| F (mm)                    | 15.875 x 31.750 |
| F (in)                    | -               |
| Weight (kg)               | 2.35            |
| Weight (lbs)              | 5.18            |