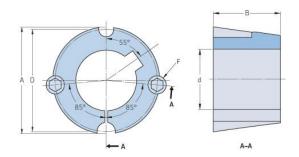

## PHF TB3020X1.75

| Bushing no.               | TB3020          |
|---------------------------|-----------------|
| d = Bore diameter<br>(mm) | 44              |
| Bore diameter (in)        | 1.73            |
| Keyway width<br>(mm)      | 11.1            |
| Keyway width (in)         | 0.44            |
| Keyway depth<br>(mm)      | 4               |
| Keyway depth (in)         | 0.16            |
| A (mm)                    | 108             |
| A (in)                    | 4.25            |
| B (mm)                    | 50.8            |
| B (in)                    | 2               |
| D (mm)                    | 101.6           |
| D (in)                    | 4               |
| E (mm)                    | -               |
| E (in)                    | -               |
| F (mm)                    | 15.875 x 31.750 |
| F (in)                    | -               |
| Weight (kg)               | 2.4             |
| Weight (lbs)              | 5.29            |