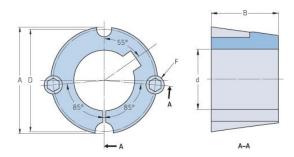

## PHF TB3020X1.375

| Bushing no.               | TB3020          |
|---------------------------|-----------------|
| d = Bore diameter<br>(mm) | 35              |
| Bore diameter (in)        | 1.38            |
| Keyway width<br>(mm)      | 9.5             |
| Keyway width (in)         | 0.37            |
| Keyway depth<br>(mm)      | 3.2             |
| Keyway depth (in)         | 0.13            |
| A (mm)                    | 108             |
| A (in)                    | 4.25            |
| B (mm)                    | 50.8            |
| B (in)                    | 2               |
| D (mm)                    | 101.6           |
| D (in)                    | 4               |
| E (mm)                    | -               |
| E (in)                    | -               |
| F (mm)                    | 15.875 x 31.750 |
| F (in)                    | -               |
| Weight (kg)               | 2.6             |
| Weight (lbs)              | 5.73            |