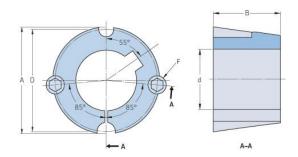

## PHF TB3020X1.25

| Bushing no.               | TB3020          |
|---------------------------|-----------------|
| d = Bore diameter<br>(mm) | 32              |
| Bore diameter (in)        | 1.26            |
| Keyway width<br>(mm)      | 7.9             |
| Keyway width (in)         | 0.31            |
| Keyway depth<br>(mm)      | 3.2             |
| Keyway depth (in)         | 0.13            |
| A (mm)                    | 108             |
| A (in)                    | 4.25            |
| B (mm)                    | 50.8            |
| B (in)                    | 2               |
| D (mm)                    | 101.6           |
| D (in)                    | 4               |
| E (mm)                    | -               |
| E (in)                    | -               |
| F (mm)                    | 15.875 x 31.750 |
| F (in)                    | -               |
| Weight (kg)               | 2.7             |
| Weight (lbs)              | 5.95            |