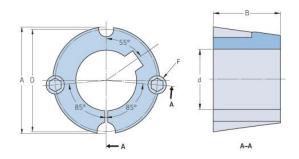

## **PHF TB2517X60MM**

| Bushing no.               | TB2517 |
|---------------------------|--------|
| d = Bore diameter<br>(mm) | 60     |
| Bore diameter (in)        | 2.36   |
| Keyway width<br>(mm)      | 18     |
| Keyway width (in)         | 0.71   |
| Keyway depth<br>(mm)      | 4.4    |
| Keyway depth (in)         | 0.17   |
| A (mm)                    | 85.7   |
| A (in)                    | 3.37   |
| B (mm)                    | 44.5   |
| B (in)                    | 1.75   |
| D (mm)                    | 82.6   |
| D (in)                    | 3.25   |
| E (mm)                    | -      |
| E (in)                    | -      |
| F (mm)                    | -      |
| F (in)                    | -      |
| Weight (kg)               | 0.72   |
| Weight (lbs)              | 1.59   |