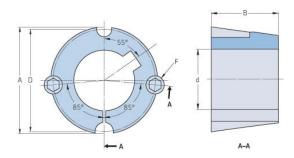

## **PHF TB2517X55MM**

| Bushing no.               | TB2517 |
|---------------------------|--------|
| d = Bore diameter<br>(mm) | 55     |
| Bore diameter (in)        | 2.17   |
| Keyway width<br>(mm)      | 16     |
| Keyway width (in)         | 0.63   |
| Keyway depth<br>(mm)      | 4.3    |
| Keyway depth (in)         | 0.17   |
| A (mm)                    | 85.7   |
| A (in)                    | 3.37   |
| B (mm)                    | 44.5   |
| B (in)                    | 1.75   |
| D (mm)                    | 82.6   |
| D (in)                    | 3.25   |
| E (mm)                    | -      |
| E (in)                    | -      |
| F (mm)                    | -      |
| F (in)                    | -      |
| Weight (kg)               | 0.87   |
| Weight (lbs)              | 1.92   |