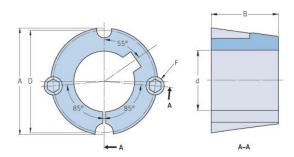

## **PHF TB2517X50MM**

| Bushing no.               | TB2517 |
|---------------------------|--------|
| d = Bore diameter<br>(mm) | 50     |
| Bore diameter (in)        | 1.97   |
| Keyway width<br>(mm)      | 14     |
| Keyway width (in)         | 0.55   |
| Keyway depth<br>(mm)      | 3.8    |
| Keyway depth (in)         | 0.15   |
| A (mm)                    | 85.7   |
| A (in)                    | 3.37   |
| B (mm)                    | 44.5   |
| B (in)                    | 1.75   |
| D (mm)                    | 82.6   |
| D (in)                    | 3.25   |
| E (mm)                    | -      |
| E (in)                    | -      |
| F (mm)                    | -      |
| F (in)                    | -      |
| Weight (kg)               | 1.01   |
| Weight (lbs)              | 2.23   |