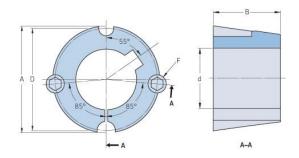

## **PHF TB2517X48MM**

| Bushing no.               | TB2517 |
|---------------------------|--------|
| d = Bore diameter<br>(mm) | 48     |
| Bore diameter (in)        | 1.89   |
| Keyway width<br>(mm)      | 14     |
| Keyway width (in)         | 0.55   |
| Keyway depth<br>(mm)      | 3.8    |
| Keyway depth (in)         | 0.15   |
| A (mm)                    | 85.7   |
| A (in)                    | 3.37   |
| B (mm)                    | 44.5   |
| B (in)                    | 1.75   |
| D (mm)                    | 82.6   |
| D (in)                    | 3.25   |
| E (mm)                    | -      |
| E (in)                    | -      |
| F (mm)                    | -      |
| F (in)                    | -      |
| Weight (kg)               | 1.05   |
| Weight (lbs)              | 2.31   |